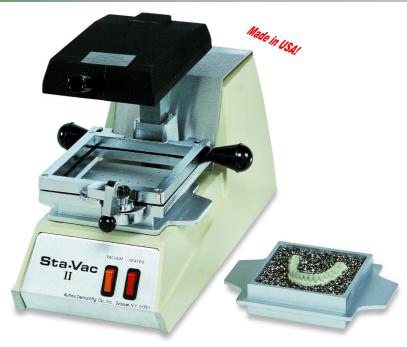

# Sta-Vac<sup>™</sup>II

#### Versatile New ConverTable™ Combination Vacuum Table and Bead Basket

Unique new table design can be used in quick and easy flat table mode or flipped over and used in the versatile bead basket mode for infinite model positioning and improved vacuum flow

#### Accurate Frame and Alignment System

Spring loaded, self-leveling, gasket-sealed frame handles a variety of 5" x 5" sheet materials, and the square center post assures smooth operation and guarantees alignment of frame and table

#### Convenient and Safe Design

Unique housing design prevents motor contamination, shields heater, and promotes ergonomic operation